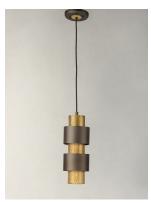

### PRODUCT DESCRIPTION

Inner shades of perforated metal are finished in a soft Antique Brass and accented by bands in a complimentary Oil Rubbed Bronze. The light from inside peeks through the perforations and creates an interesting lighting effect. The large scale of the pendants are well suited for larger rooms and hospitality applications.

#### **FINISHES OPTION**

Oil Rubbed Bronze / Antique Brass (OIAB)

### MATERIAL

Steel