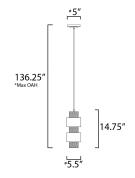

max overall height

# **MEASUREMENTS**

DIMENSION : 5.5" L x 5.5" W x 14.75" H

MAX OAH : 49" OAH

CANOPY : 5" W x 0.75" H x 5" L

HANGING WEIGHT : 4.18 lb