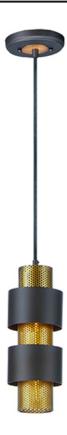

### PRODUCT DESCRIPTION

Inner shades of perforated metal are finished in a soft Antique Brass and accented by bands in a complimentary Oil Rubbed Bronze. The light from inside peeks through the perforations and creates an interesting lighting effect. The large scale of the pendants are well suited for larger rooms and hospitality applications.

#### **FINISHES OPTION**

Oil Rubbed Bronze / Antique Brass (OIAB)

### MATERIAL

Steel