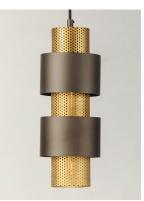

### PRODUCT DESCRIPTION

Inner shades of perforated metal are finished in a soft Antique Brass and accented by bands in a complimentary Oil Rubbed Bronze. The light from inside peeks through the perforations and creates an interesting lighting effect. The large scale of the pendants are well suited for larger rooms and hospitality applications.

#### **FINISHES OPTION**

Oil Rubbed Bronze / Antique Brass (OIAB)

### MATERIAL

Steel