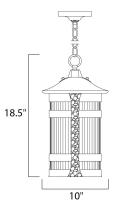

## MEASUREMENTS

DIMENSION : 1 HANGING WEIGHT : 9 LAMPING INPUT VOLTAGE : 120V BULB : 1 x 6

: 10" L x 10" W x 18.5" H : 9.24 lb

 BULB
 : 1 x 60W Incandescent E26 Medium , 60W Total

 BULB INCLUDED
 : (Not Included)