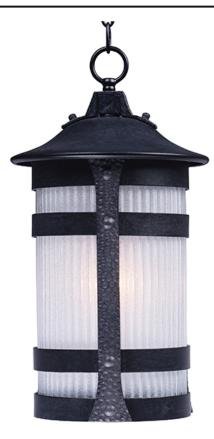

## **PRODUCT DESCRIPTION**

Old World styling in a durable die cast aluminum finished in Anthracite creates a forged iron look with a modern twist. The rustic look of the metal contrasts nicely with the light effect of the ribbed Constellation glass.

## FINISHES OPTION

Anthracite (AR)

GLASS Constellation CON

MATERIAL Aluminum, Glass

RATINGS CETLus Damp Location

ADDITIONAL OPERATING TEMPERATURE: -20°C (-4°F), 40°C (104°F)

Always consult a qualified electrician before installing any lighting product.