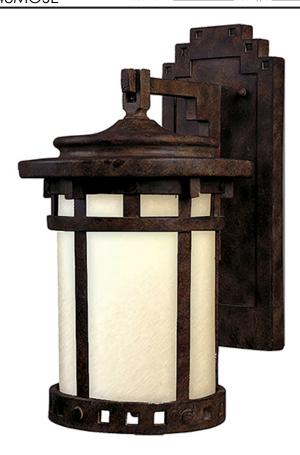

## **PRODUCT DESCRIPTION**

Santa Barbara Dark Sky is a traditional, craftsman/mission style collection from Maxim Lighting in Sienna finish with Mocha glass. Designed to meet the requirements of Dark Sky, these fixtures preserve and protect the nighttime environment and the heritage of dark skies through quality outdoor lighting.