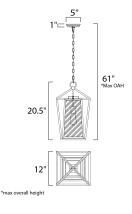

## **MEASUREMENTS**

DIMENSION MAX OAH CANOPY

HANGING WEIGHT

## LAMPING

BULB BULB INCLUDED DIMMABLE

: 12" L x 12" W x 20.5" H : 61" OAH : 5" W x 1" H x 5" L : 11 lb

INPUT VOLTAGE : 120V : 1 x 60W Incandescent E26 Medium , 60W Total : (Not Included) :