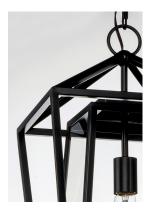

### **PRODUCT DESCRIPTION**

This frame inside a frame design is the perfect update to this classically inspired outdoor lantern. Durable stainless steel construction is finished in Black and supports an inner frame of Clear panels of glass for a crisp and clean appearance.