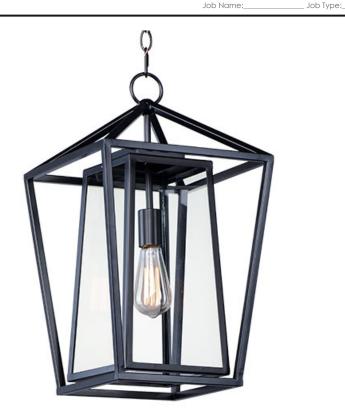

### **PRODUCT DESCRIPTION**

This frame inside a frame design is the perfect update to this classically inspired outdoor lantern. Durable stainless steel construction is finished in Black and supports an inner frame of Clear panels of glass for a crisp and clean appearance.