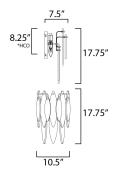

# **MEASUREMENTS**

DIMENSION : 10.5" L x 10.5" W x 17.75" H x 7.5" Ext

MAX OAH : 7" W x 8.75" H HANGING WEIGHT : 10.12 lb

LAMPING

INPUT VOLTAGE :120V

: 3 x 40W Incandescent E12 Candelabra, 120W **BULB** 

**BULB INCLUDED** : (Not Included)

\*height from center of outlet to the top of the fixture