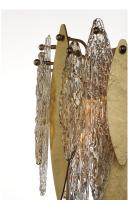

## **PRODUCT DESCRIPTION**

Hand-formed glass petals of Clear and Champagne-tint suspend from a tiered frame of gold and accented with petals of solid metal finished in Gold Leaf. Numerous candelabra sockets are strategically placed within the fixture to create glimmer and elegance to this majestic collection.

### **GLASS**

Clear and Champagne CLCMP