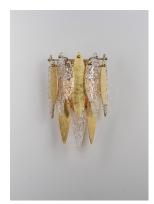

## **PRODUCT DESCRIPTION**

Hand-formed glass petals of Clear and Champagne-tint suspend from a tiered frame of gold and accented with petals of solid metal finished in Gold Leaf. Numerous candelabra sockets are strategically placed within the fixture to create glimmer and elegance to this majestic collection.

### **GLASS**

Clear and Champagne CLCMP

#### **FINISHES OPTION**

Gold Leaf (GL)