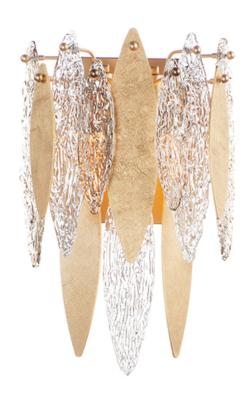

## **PRODUCT DESCRIPTION**

Hand-formed glass petals of Clear and Champagne-tint suspend from a tiered frame of gold and accented with petals of solid metal finished in Gold Leaf. Numerous candelabra sockets are strategically placed within the fixture to create glimmer and elegance to this majestic collection.

### **GLASS**

Clear and Champagne CLCMP

#### **FINISHES OPTION**

Gold Leaf (GL)