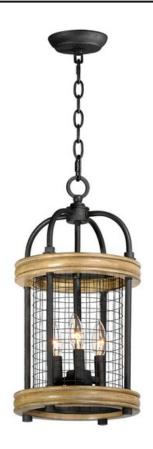

## **PRODUCT DESCRIPTION**

Rings of solid wood finished in Driftwood adds dramatic contrast to the Textured Black mesh and metal in this Industrial Country design. The use of mixed materials and textures create a striking design sure to enhance the beauty of your room.

#### **FINISHES OPTION**

Driftwood / Black (DWBK)

## MATERIAL

Wood, Steel