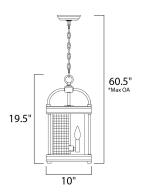

\*max overall height

# **MEASUREMENTS**

DIMENSION : 10" L x 10" W x 19.5" H

: 60.5" OAH MAX OAH

CANOPY : 5" W x 1" H x 5" L

HANGING WEIGHT : 9.8 lb WIRE LENGTH : 120"