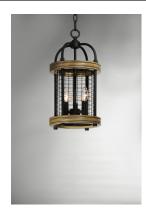

## **PRODUCT DESCRIPTION**

Rings of solid wood finished in Driftwood adds dramatic contrast to the Textured Black mesh and metal in this Industrial Country design. The use of mixed materials and textures create a striking design sure to enhance the beauty of your room.

#### **FINISHES OPTION**

Driftwood / Black (DWBK)

## MATERIAL

Wood, Steel