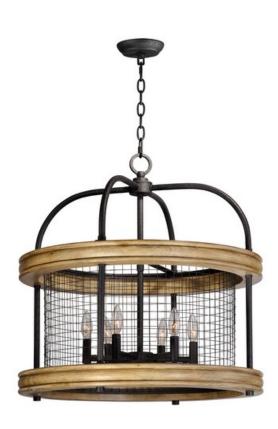

## **PRODUCT DESCRIPTION**

Rings of solid wood finished in Driftwood adds dramatic contrast to the Textured Black mesh and metal in this Industrial Country design. The use of mixed materials and textures create a striking design sure to enhance the beauty of your room.

Driftwood / Black (DWBK)

MATERIAL Wood, Steel

RATINGS cULus Dry Location