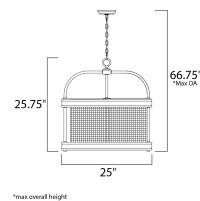

**MEASUREMENTS** DIMENSION

MAX OAH CANOPY HANGING WEIGHT WIRE LENGTH

BULB

: 66.75" OAH : 5"W x 1"H x 5"L : 30 lb : 120"

: 25" L x 25" W x 25.75" H

LAMPING

INPUT VOLTAGE :120V : 6 x 60W Incandescent E12 Candelabra , 360W Total BULB INCLUDED : (Not Included) DIMMABLE : Yes