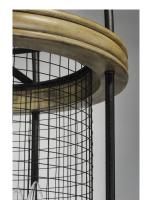

## **PRODUCT DESCRIPTION**

Rings of solid wood finished in Driftwood adds dramatic contrast to the Textured Black mesh and metal in this Industrial Country design. The use of mixed materials and textures create a striking design sure to enhance the beauty of your room.

Driftwood / Black (DWBK)

MATERIAL Wood, Steel

RATINGS cULus Dry Location