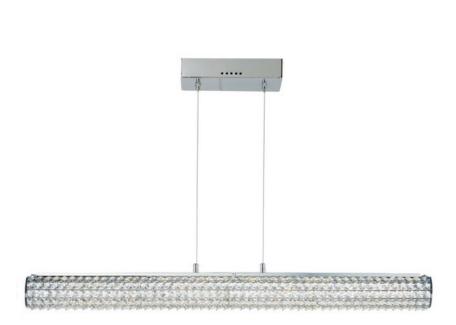

## PRODUCT DESCRIPTION

Clear Beveled Crystals are strung onto a continuous wire and wrapped over a tubular metal frame finished in your choice of a high luster Polished Chrome or vibrant Rose Gold. Hidden within the tubular frame is a LED light source, which not only adds beauty and sparkle to the crystal, but adds ample light for the vanity.

# MEASUREMENTS

DIMENSION : 36" L x 36" W x 3.8" H

MAX OAH : 118" OAH

CANOPY : 4.7" W x 1.75" H x 8.75" L

HANGING WEIGHT : 7.88 lb

LAMPING

LUMENS : 1,120 Rated

BULB : 1 x 16W LED PCB Integrated , 16W Total

# **FINISHES OPTION**

Polished Chrome (PC)