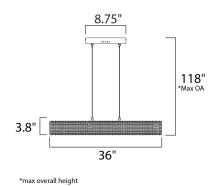

# MEASUREMENTS

DIMENSION : 36" L x 36" W x 3.8" H

MAX OAH : 118" OAH

CANOPY : 4.7" W x 1.75" H x 8.75" L

HANGING WEIGHT : 7.88 lb

LAMPING

LUMENS : 1,120 Rated

BULB : 1 x 16W LED PCB Integrated , 16W Total