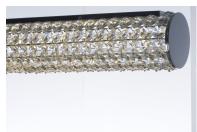

## PRODUCT DESCRIPTION

Clear Beveled Crystals are strung onto a continuous wire and wrapped over a tubular metal frame finished in your choice of a high luster Polished Chrome or vibrant Rose Gold. Hidden within the tubular frame is a LED light source, which not only adds beauty and sparkle to the crystal, but adds ample light for the vanity.

## GLASS

Beveled Crystal BC