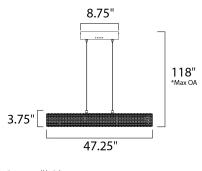

\*max overall height

# **MEASUREMENTS**

DIMENSION : 47.25" L x 47.25" W x 3.75" H

MAX OAH : 118" OAH

CANOPY : 4.7" W x 1.75" H x 8.75" L

HANGING WEIGHT : 13.2 lb