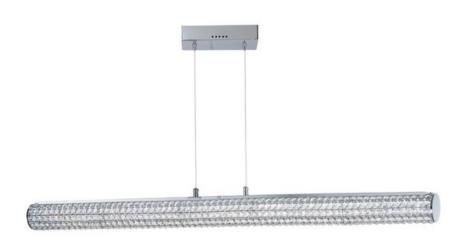

#### PRODUCT DESCRIPTION

Clear Beveled Crystals are strung onto a continuous wire and wrapped over a tubular metal frame finished in your choice of a high luster Polished Chrome or vibrant Rose Gold. Hidden within the tubular frame is a LED light source, which not only adds beauty and sparkle to the crystal, but adds ample light for the vanity.

# **MEASUREMENTS**

DIMENSION : 47.25" L x 47.25" W x 3.75" H

MAX OAH : 118" OAH

CANOPY : 4.7" W x 1.75" H x 8.75" L

HANGING WEIGHT : 13.2 lb

## **FINISHES OPTION**

Polished Chrome (PC)

## GLASS

Beveled Crystal BC