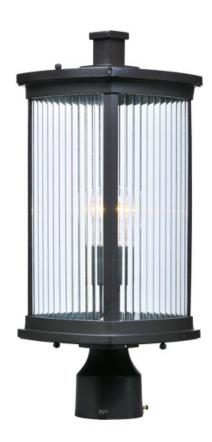

## **PRODUCT DESCRIPTION**

Simple lines create a transitional style that fits a wide variety of exterior home design. Available in both Platinum or Bronze finish, Frosted Seedy or Clear Ribbed glass, or fluorescent, incandescent or LED lamping.

# **GLASS**

Clear Ribbed CR

### MATERIAL

Aluminum, Glass