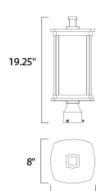

### **MEASUREMENTS**

DIMENSION : 8" L x 8" W x 19.25" H

HANGING WEIGHT : 7.7 lb