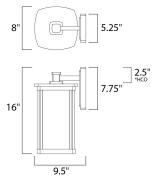

\*height from center of outlet to the top of the fixture

### **MEASUREMENTS**

DIMENSION : 8" W x 16" H x 9.5" Ext : 5.25" W x 7.75" H x 2.5" HCO **BACK PLATE** 

HANGING WEIGHT : 5.83 lb