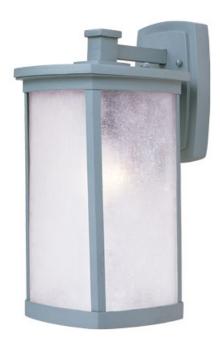

### **PRODUCT DESCRIPTION**

Simple lines create a transitional style that fits a wide variety of exterior home design. Available in both Platinum or Bronze finish, Frosted Seedy or Clear Ribbed glass, or fluorescent, incandescent or LED lamping.

# **GLASS**

Frosted Seedy FS

### MATERIAL

Aluminum, Glass