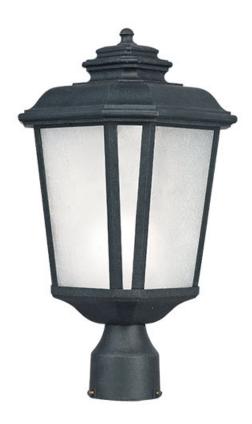

# **PRODUCT DESCRIPTION**

A classical, traditional style finished in a rustic Black Oxide finish with Weathered Frost glass is sure to add elegance to your home's exterior. Available in both incandescent and fluorescent versions with an source to consider.

#### **GLASS**

Weathered Frost WF

#### MATERIAL

Aluminum, Glass