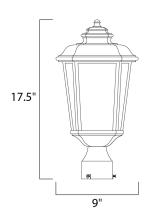

#### **MEASUREMENTS**

DIMENSION : 9" L x 9" W x 17.5" H

: 5.28 lb HANGING WEIGHT