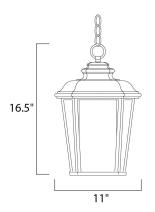

#### **MEASUREMENTS**

DIMENSION : 11" L x 11" W x 16.5" H

HANGING WEIGHT : 6.45 lb