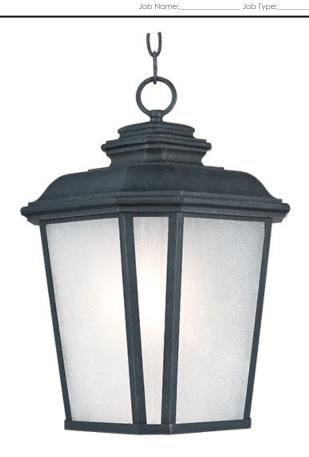

# **PRODUCT DESCRIPTION**

A classical, traditional style finished in a rustic Black Oxide finish with Weathered Frost glass is sure to add elegance to your home's exterior. Available in both incandescent and fluorescent versions with an source to consider.

#### **FINISHES OPTION**

Black Oxide (BO)

#### **GLASS**

Weathered Frost WF