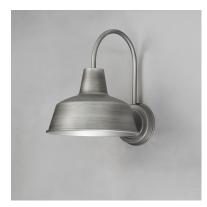

### PRODUCT DESCRIPTION

Picture yourself in an old gangster movie and the lighting on the wharf would look very much like this collection. This all-aluminum collection is available in your choice of Weathered Zinc, Empire Bronze, or Black and is at a price point sure to please.

### **FINISHES OPTION**

Black (BK)

Empire Bronze (EB)

Weathered Zinc (WZ)

# MATERIAL

Aluminum