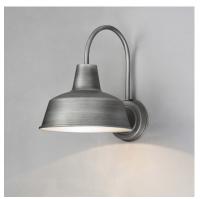

### PRODUCT DESCRIPTION

Picture yourself in an old gangster movie and the lighting on the wharf would look very much like this collection. This all-aluminum collection is available in your choice of Weathered Zinc, Empire Bronze, or Black and is at a price point sure to please.

### **FINISHES OPTION**

Black (BK)

Empire Bronze (EB)

Weathered Zinc (WZ)

# MATERIAL

Aluminum