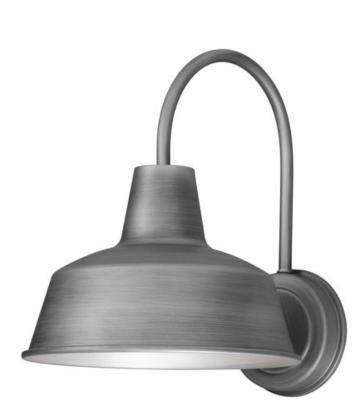

### PRODUCT DESCRIPTION

Picture yourself in an old gangster movie and the lighting on the wharf would look very much like this collection. This all-aluminum collection is available in your choice of Weathered Zinc, Empire Bronze, or Black and is at a price point sure to please.

### **FINISHES OPTION**

Black (BK)

Empire Bronze (EB)

Weathered Zinc (WZ)

# MATERIAL

Aluminum