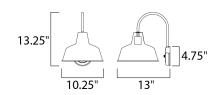

## **MEASUREMENTS**

**DIMENSION** : 10.25" W x 13.25" H x 13" Ext **BACK PLATE** : 4.75" W x 4.75" H x 10.5" HCO

HANGING WEIGHT : 1.76 lb

LAMPING

INPUT VOLTAGE : 120V

**BULB** : 1 x 60W Incandescent E26 Medium , 60W Total