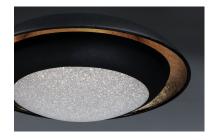

## **PRODUCT DESCRIPTION**

Domes of metal house a circular light engine housing with a Crystaline diffuser. A dramatic lighting effect is created with in-direct light highlighting the foil lining while direct light shines through the sparkling center. Available in your choice of White with Silver Foil or Black with Gold Foil.