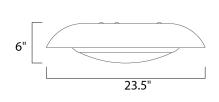

## MEASUREMENTS DIMENSION

MAX OAH

BULB

CRI

: 23.5" L x 23.5" W x 6" H : 6" OAH HANGING WEIGHT : 11.22 lb

LAMPING INPUT VOLTAGE :120V LUMENS : 2,360 Rated : 1 x 34W LED PCB Integrated , 34W Total **BULB INCLUDED** : (Integrated) DIMMABLE : Triac CL :80+ CRI COLOR\_TEMP : 3000K