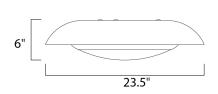

# **MEASUREMENTS**

**DIMENSION** : 23.5" L x 23.5" W x 6" H

MAX OAH : 6" OAH HANGING WEIGHT : 11.22 lb

LAMPING

INPUT VOLTAGE : 120V

**LUMENS** : 2,360 Rated

**BULB** : 1 x 34W LED PCB Integrated , 34W Total