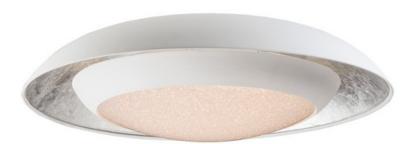

#### PRODUCT DESCRIPTION

Domes of metal house a circular light engine housing with a Crystaline diffuser. A dramatic lighting effect is created with in-direct light highlighting the foil lining while direct light shines through the sparkling center. Available in your choice of White with Silver Foil or Black with Gold Foil.