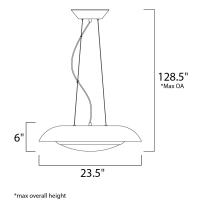

## **MEASUREMENTS**

DIMENSION : 23.5" L x 23.5" W x 6" H

MAX OAH : 128.5" OAH HANGING WEIGHT : 10.78 lb