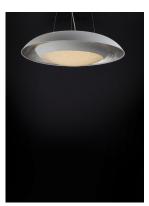

### PRODUCT DESCRIPTION

Domes of metal house a circular light engine housing with a Crystaline diffuser. A dramatic lighting effect is created with in-direct light highlighting the foil lining while direct light shines through the sparkling center. Available in your choice of White with Silver Foil or Black with Gold Foil.