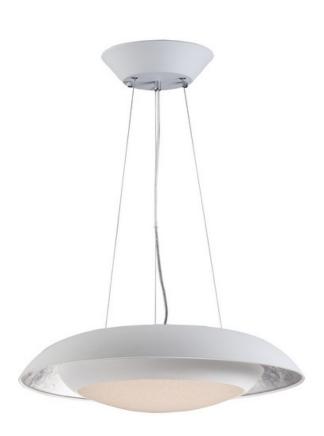

### PRODUCT DESCRIPTION

Domes of metal house a circular light engine housing with a Crystaline diffuser. A dramatic lighting effect is created with in-direct light highlighting the foil lining while direct light shines through the sparkling center. Available in your choice of White with Silver Foil or Black with Gold Foil.