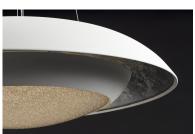

### PRODUCT DESCRIPTION

Domes of metal house a circular light engine housing with a Crystaline diffuser. A dramatic lighting effect is created with in-direct light highlighting the foil lining while direct light shines through the sparkling center. Available in your choice of White with Silver Foil or Black with Gold Foil.

## GLASS

Crystaline CY