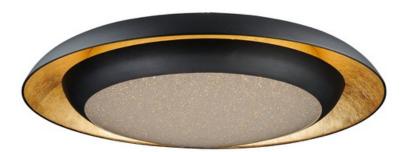

#### PRODUCT DESCRIPTION

Domes of metal house a circular light engine housing with a Crystaline diffuser. A dramatic lighting effect is created with in-direct light highlighting the foil lining while direct light shines through the sparkling center. Available in your choice of White with Silver Foil or Black with Gold Foil.