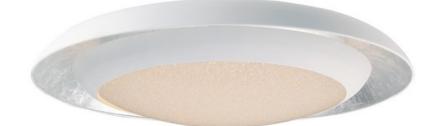

## **PRODUCT DESCRIPTION**

Domes of metal house a circular light engine housing with a Crystaline diffuser. A dramatic lighting effect is created with in-direct light highlighting the foil lining while direct light shines through the sparkling center. Available in your choice of White with Silver Foil or Black with Gold Foil.