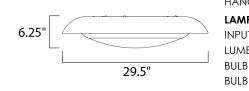

## MEASUREMENTS DIMENSION

MAX OAH

CRI

## HANGING WEIGHT LAMPING INPUT VOLTAGE :120V LUMENS

: 4,120 Rated : 1 x 59W LED PCB Integrated , 59W Total **BULB INCLUDED** : (Integrated) DIMMABLE : Triac CL :80+ CRI COLOR\_TEMP : 3000K

: 6.25" OAH

: 19.58 lb

: 29.5" L x 29.5" W x 6.25" H