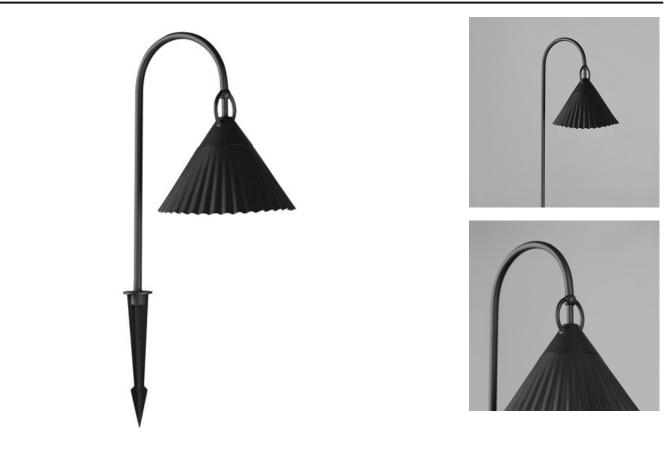

## **PRODUCT DESCRIPTION**

Adding charm to the outdoors, the Odette series features a scalloped pyramid shade suspended from a ring of Die Cast Aluminum. Supported within the shade is an inverse pyramid that peaks out beneath the hem of the aluminum shade marrying the two pyramid forms. Graceful and playful, these outdoor sconces add the designer touch to both indoor and outdoor locations.

## MEASUREMENTS

DIMENSION CANOPY HANGING WEIGHT : 8" W x 27.5" H x 10" Ext : 1.75" W x 8.25" H x 1.75" L : 2.64 lb

LAMPING

INPUT VOLTAGE : 12V BULB : 1 x BULB INCLUDED : (Incl DIMMABLE : Y

: 12V : 1 x 2.5W LED MR11 , 2W Total : (Included)

Black (BK)

MATERIAL Aluminum

RATINGS CETLus Wet Location