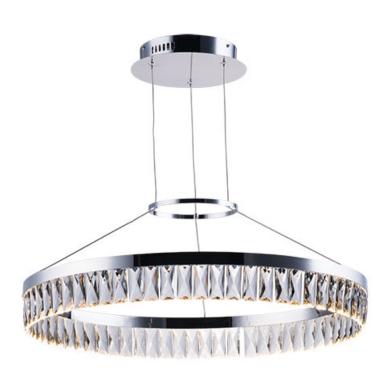

## PRODUCT DESCRIPTION

Rectangular Beveled Crystals are suspended from a channel of Polished Chrome. The crystal sparkles and shimmers when illuminated by the LED source encased in the channel. This contemporary will add elegance to a wide variety of room decors.

### **FINISHES OPTION**

Polished Chrome (PC)

## GLASS

Beveled Crystal BC