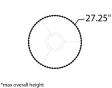

# **MEASUREMENTS**

DIMENSION : 27.25" W x 14.5" H

MAX OAH : 185" OAH

CANOPY : 7.75" W x 1.5" H x 7.75" L

HANGING WEIGHT : 11.18 lb