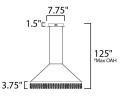

# **MEASUREMENTS**

DIMENSION : 27.25" W x 14.5" H

MAX OAH : 185" OAH

CANOPY : 7.75" W x 1.5" H x 7.75" L

HANGING WEIGHT : 11.18 lb