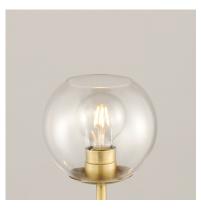

# **LAMPING**

INPUT VOLTAGE : 120V

**BULB** : 3 x 60W Incandescent E26 Medium , 180W Total

BULB INCLUDED : (Not Included)

DIMMABLE

## **GLASS**

Clear CL