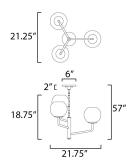

#### **MEASUREMENTS**

DIMENSION : 21.5" L x 21.5" W x 18.75" H

MAX OAH : 57" OAH

CANOPY : 6" W x 0.5" H x 6" L

HANGING WEIGHT : 7.16 lb