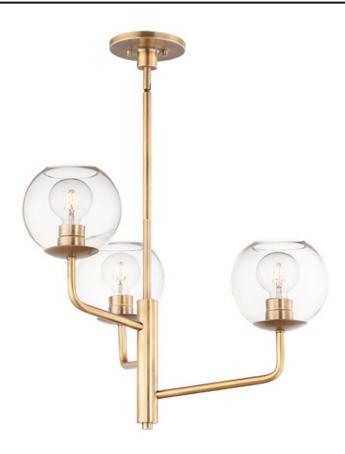

## **PRODUCT DESCRIPTION**

Vessels of heavy weight Clear glass are supported on frames of solid brass finished in a hand rubbed Natural Aged Brass finish. A versatile collection of up and down configurations which can be directly attached to the canopy or extended down by the rods supplied.

### **FINISHES OPTION**

Natural Aged Brass (NAB)

## **GLASS**

Clear CL

#### MATERIAL

Brass, Glass