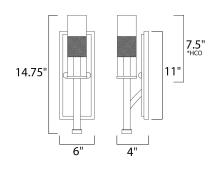

\*height from center of outlet to the top of the fixture

## **MEASUREMENTS**

DIMENSION : 4.25" W x 14.75" H x 4" Ext

MAX OAH : 6" W x 11" H HANGING WEIGHT : 1.76 lb