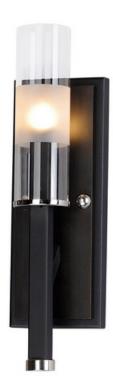

### PRODUCT DESCRIPTION

A modern classic created using mixed medium in complimentary finishes that come together to compose a beautiful art form. Available in your choice of Wenge wood with Black and Polished Nickel accents or Antique Pecan wood with Bronze and Satin Brass. Tall Clear glass cylinders with a frosted band complement the scale of the design.

### MATERIAL

Steel, Wood, Glass