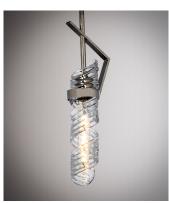

## PRODUCT DESCRIPTION

The highlight of this collection is the hand formed Clear spiral glass shades which are nested in a unique frame of Polished Nickel. Inspired by the craftsmen of Italy, these fixtures will become tomorrow's heirlooms.

# GLASS

Clear CL