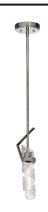

## PRODUCT DESCRIPTION

The highlight of this collection is the hand formed Clear spiral glass shades which are nested in a unique frame of Polished Nickel. Inspired by the craftsmen of Italy, these fixtures will become tomorrow's heirlooms.

## **MEASUREMENTS**

DIMENSION : 5.5" L x 5.5" W x 16" H

MAX OAH : 60.5" OAH

CANOPY : 5.5" W x 1.25" H x 5.5" L

HANGING WEIGHT : 3.81 lb