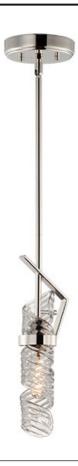

## PRODUCT DESCRIPTION

The highlight of this collection is the hand formed Clear spiral glass shades which are nested in a unique frame of Polished Nickel. Inspired by the craftsmen of Italy, these fixtures will become tomorrow's heirlooms.

## **MEASUREMENTS**

DIMENSION : 5.5" L x 5.5" W x 16" H

MAX OAH : 60.5" OAH

CANOPY : 5.5" W x 1.25" H x 5.5" L

HANGING WEIGHT : 3.81 lb