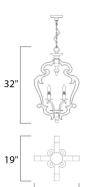

#### **MEASUREMENTS**

DIMENSION : 19.5" L x 19.5" W x 32" H

HANGING WEIGHT : 13.88 lb