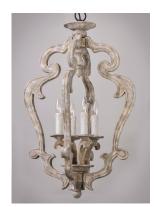

## PRODUCT DESCRIPTION

Reminiscent of an era gone by, the Olde World collection is crafted out of carved wood and hand washed in a Senora Wood finish to give a worn distressed look so desired in antique reproductions.

#### **FINISHES OPTION**

Senora Wood (SW)