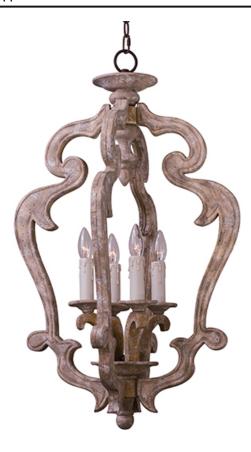

## PRODUCT DESCRIPTION

Reminiscent of an era gone by, the Olde World collection is crafted out of carved wood and hand washed in a Senora Wood finish to give a worn distressed look so desired in antique reproductions.

#### **FINISHES OPTION**

Senora Wood (SW)