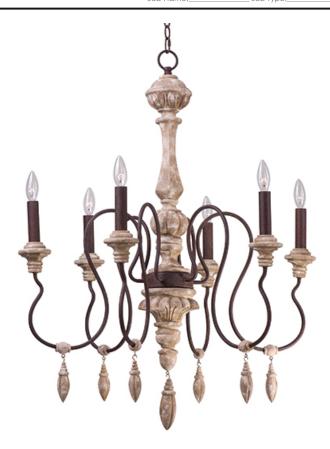

## PRODUCT DESCRIPTION

Reminiscent of an era gone by, the Olde World collection is crafted out of carved wood and hand washed in a Senora Wood finish to give a worn distressed look so desired in antique reproductions.

#### **MEASUREMENTS**

DIMENSION : 30" L x 30" W x 38" H

: 10.8 lb HANGING WEIGHT

#### **LAMPING**

INPUT VOLTAGE : 120V

: 6 x 40W Incandescent E12 Candelabra , 240W Total

**BULB INCLUDED** : (Not Included)

DIMMABLE

## MATERIAL

Wood, Steel