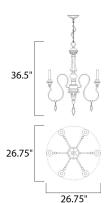

#### **MEASUREMENTS**

DIMENSION : 30" L x 30" W x 38" H

: 10.8 lb HANGING WEIGHT