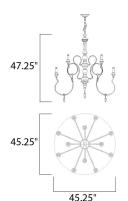

## **MEASUREMENTS**

DIMENSION : 45.25" L x 45.25" W x 52" H

HANGING WEIGHT : 23.04 lb