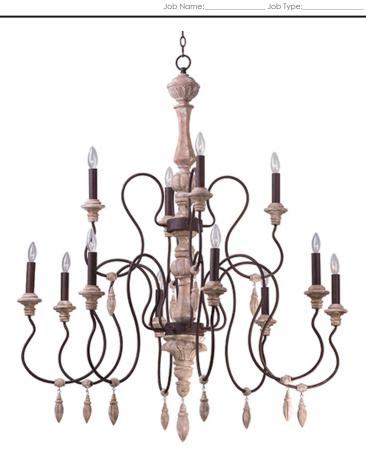

## **PRODUCT DESCRIPTION**

Reminiscent of an era gone by, the Olde World collection is crafted out of carved wood and hand washed in a Senora Wood finish to give a worn distressed look so desired in antique reproductions.

## **MEASUREMENTS**

DIMENSION : 45.25" L x 45.25" W x 52" H

HANGING WEIGHT : 23.04 lb

## MATERIAL

Wood, Steel