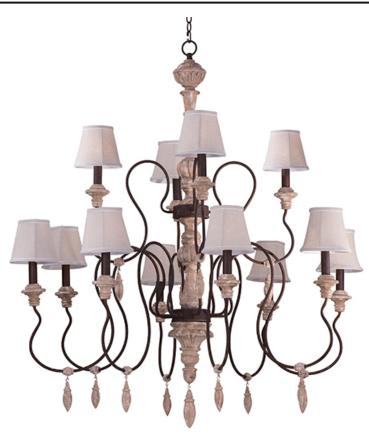

## **PRODUCT DESCRIPTION**

Reminiscent of an era gone by, the Olde World collection is crafted out of carved wood and hand washed in a Senora Wood finish to give a worn distressed look so desired in antique reproductions.

## FINISHES OPTION

Senora Wood (SW)

MATERIAL Wood, Steel

RATINGS cULus Dry Location

ADDITIONAL **OPERATING TEMPERATURE:** -20°C (-4°F), 40°C (104°F)

Always consult a qualified electrician before installing any lighting product.