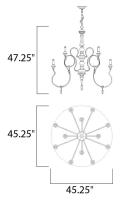

## **MEASUREMENTS**

HANGING WEIGHT

DIMENSION

: 51.25" W x 52" H

| LAMPING       |         |
|---------------|---------|
| INPUT VOLTAGE | :       |
| BULB          | :<br>To |
| BULB INCLUDED | : (     |

: 26 lb