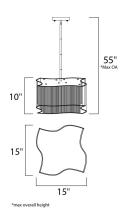

## **MEASUREMENTS**

DIMENSION : 15" L x 15" W x 10" H

MAX OAH : 55" OAH HANGING WEIGHT : 22 lb