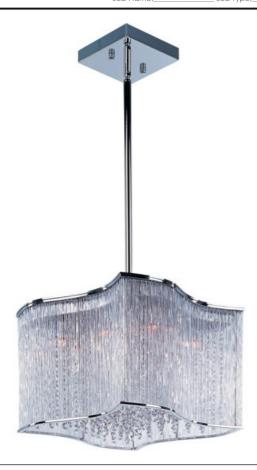

# PRODUCT DESCRIPTION

Swizzle collection's gently curved frames of Polished Chrome support twisted Clear glass rods that shimmer in front of the natural light of the included xenon lamps. The interior of the fixture is draped with strands of clear beveled crystal that sparkle from below.

### **FINISHES OPTION**

ı

Polished Chrome (PC)

### GLASS

Clear CL

#### MATERIAL

Metal, Glass