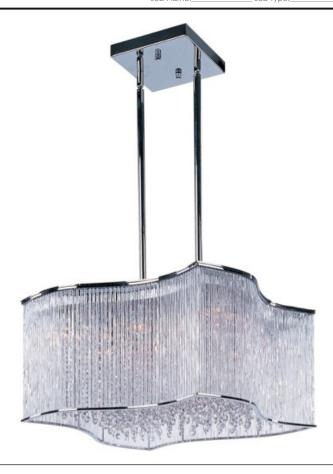

## PRODUCT DESCRIPTION

Swizzle collection's gently curved frames of Polished Chrome support twisted Clear glass rods that shimmer in front of the natural light of the included xenon lamps. The interior of the fixture is draped with strands of clear beveled crystal that sparkle from below.