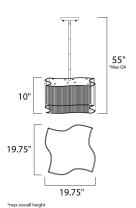

# **MEASUREMENTS**

DIMENSION : 19.75" L x 19.75" W x 10" H

MAX OAH : 55" OAH HANGING WEIGHT : 36.3 lb