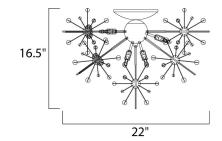

#### **MEASUREMENTS**

DIMENSION : 22" L x 22" W x 16.5" H

HANGING WEIGHT : 19.8 lb