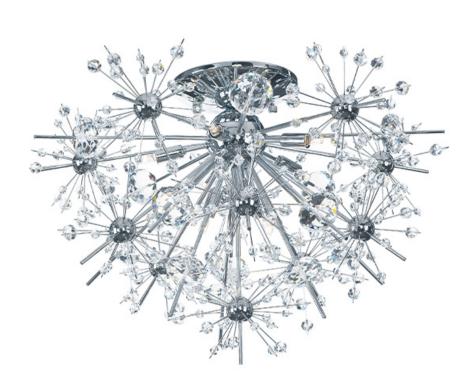

## PRODUCT DESCRIPTION

Spectacular display of Beveled Crystal beads of various sizes which are mounted on sculptures Polished Chrome metal formations which will sure to be the focal point of your room. The high power Xenon bulbs add sparkle to the crystal while producing a natural white light.

## GLASS

Beveled Crystal BC

#### MATERIAL

Crystal, Steel