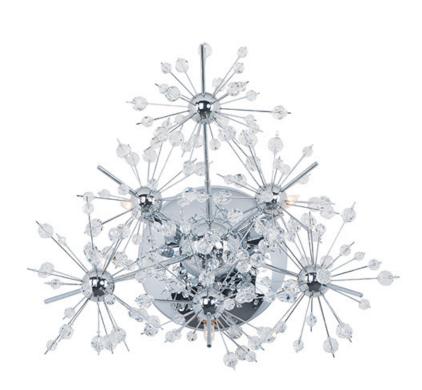

## PRODUCT DESCRIPTION

Spectacular display of Beveled Crystal beads of various sizes which are mounted on sculptures Polished Chrome metal formations which will sure to be the focal point of your room. The high power Xenon bulbs add sparkle to the crystal while producing a natural white light.