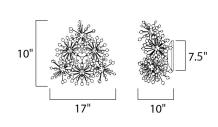

# **MEASUREMENTS**

**DIMENSION** : 17" W x 10" H x 10" Ext MAX OAH : 7.5" W x 7.5" H

HANGING WEIGHT : 9.24 lb