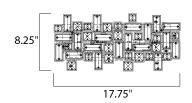

#### **MEASUREMENTS**

**DIMENSION** : 17.75" W x 8.25" H x 3.75" Ext

: 13.5" W x 4.25" H MAX OAH

HANGING WEIGHT : 5.56 lb