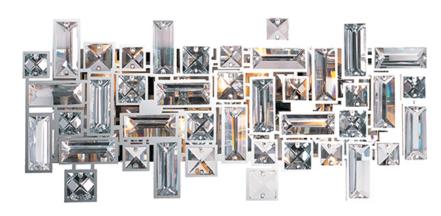

## **PRODUCT DESCRIPTION**

Two layers of a geometric frame of steel, finished in Polished Chrome, are embedded with various Beveled Crystal Pendants to create a 3-Dimensional look of elegance and beauty. The Paradigm provides bling for the bath.

### **GLASS**

Beveled Crystal BC

#### MATERIAL

Steel, Crystal