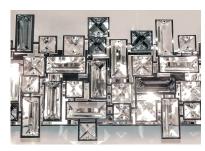

## **PRODUCT DESCRIPTION**

Two layers of a geometric frame of steel, finished in Polished Chrome, are embedded with various Beveled Crystal Pendants to create a 3-Dimensional look of elegance and beauty. The Paradigm provides bling for the bath.

### **GLASS**

Beveled Crystal BC

#### MATERIAL

Steel, Crystal