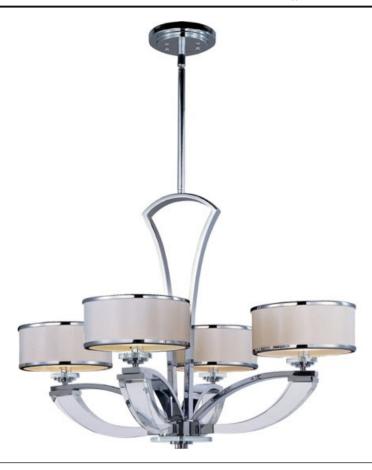

## **PRODUCT DESCRIPTION**

Metro collection features heavy gauge metal tubing finished in high Polished Chrome bent in a gentle arc to meet a solid Beveled Crystal support that gives form to its classic design. Low profile White drum shades trimmed in Polished Chrome metal are illuminated by a xenon light source.