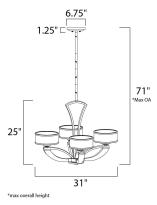

## MEASUREMENTS

DIMENSION

MAX OAH

CANOPY

LAMPING

LUMENS

DIMMABLE

BULB

: 31" W x 25" H : 71" OAH : 6.75" W x 1.25" H x 6.75" L HANGING WEIGHT : 25.67 lb

INPUT VOLTAGE : 120V : 1,800 Rated : 4 x 40W Xenon G9 , 160W Total **BULB INCLUDED** : (Included) : Yes COLOR\_TEMP :2900K