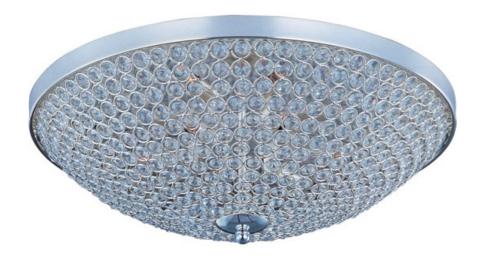

## PRODUCT DESCRIPTION

Like a constellation that sparkles in the night, the Glimmer collection features frames of rings expertly crafted and finished in choice of Polished Silver or Bronze. The rings are adorned with hundreds of clear Beveled Crystal beads which are installed one at a time by hand to create a masterpiece of lighting illuminated by xenon lamps