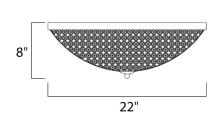

## **MEASUREMENTS**

**DIMENSION** : 22" L x 22" W x 8" H CANOPY : 22" W x 1" H x 22" L

HANGING WEIGHT : 16.5 lb