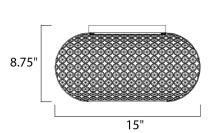

# **MEASUREMENTS**

: 15" W x 8.75" H **DIMENSION** 

CANOPY : 7.87" W x 0.78" H x 7.87" L

HANGING WEIGHT : 7.2 lb

LAMPING

INPUT VOLTAGE : 120V

**LUMENS** : 2,500 Rated

**BULB** : 5 x 40W Xenon G9 , 200W Total