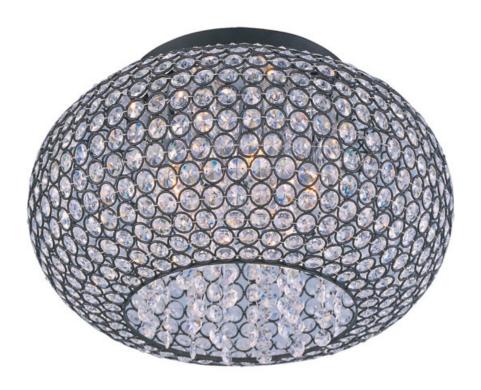

## PRODUCT DESCRIPTION

Like a constellation that sparkles in the night, the Glimmer collection features frames of rings expertly crafted and finished in choice of Polished Silver or Bronze. The rings are adorned with hundreds of clear Beveled Crystal beads which are installed one at a time by hand to create a masterpiece of lighting illuminated by xenon lamps

## GLASS

Beveled Crystal BC

### MATERIAL

Steel, K9 Crystal