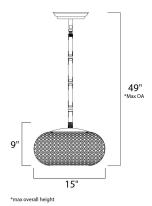

# **MEASUREMENTS**

DIMENSION : 15" W x 9" H MAX OAH : 49" OAH

CANOPY : 5" W x 1" H x 5" L

HANGING WEIGHT : 11.44 lb