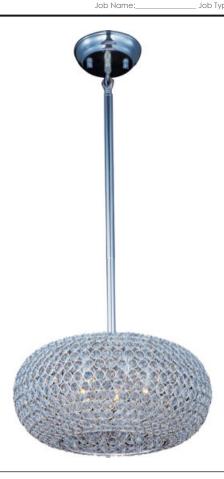

# PRODUCT DESCRIPTION

Like a constellation that sparkles in the night, the Glimmer collection features frames of rings expertly crafted and finished in choice of Polished Silver or Bronze. The rings are adorned with hundreds of clear Beveled Crystal beads which are installed one at a time by hand to create a masterpiece of lighting illuminated by xenon lamps