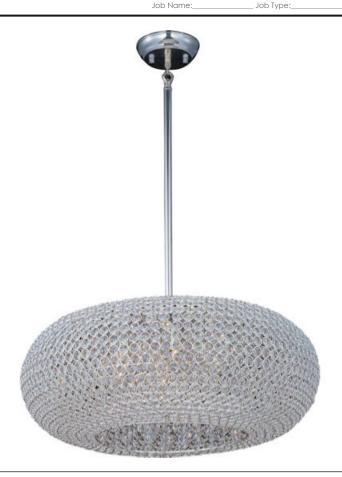

# **PRODUCT DESCRIPTION**

Like a constellation that sparkles in the night, the Glimmer collection features frames of rings expertly crafted and finished in choice of Polished Silver or Bronze. The rings are adorned with hundreds of clear Beveled Crystal beads which are installed one at a time by hand to create a masterpiece of lighting illuminated by xenon lamps