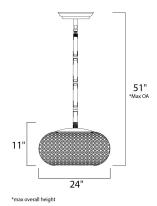

# **MEASUREMENTS**

DIMENSION : 24" W x 11" H MAX OAH : 51" OAH

CANOPY : 5" W x 1" H x 5" L

HANGING WEIGHT : 23 lb

**LAMPING** 

INPUT VOLTAGE : 120V

: 7,200 Rated LUMENS

BULB : 9 x 40W Xenon G9, 360W Total