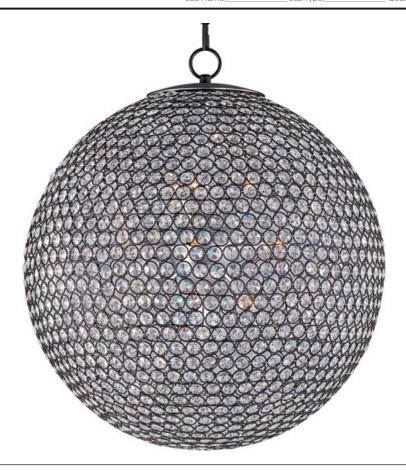

## PRODUCT DESCRIPTION

Like a constellation that sparkles in the night, the Glimmer collection features frames of rings expertly crafted and finished in choice of Polished Silver or Bronze. The rings are adorned with hundreds of clear Beveled Crystal beads which are installed one at a time by hand to create a masterpiece of lighting illuminated by xenon lamps