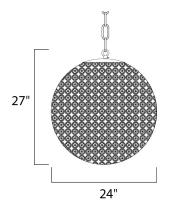

## **MEASUREMENTS**

DIMENSION : 24" L x 24" W x 27" H

MAX OAH : 65" OAH HANGING WEIGHT : 28.6 lb

LAMPING

INPUT VOLTAGE : 120V

LUMENS : 6,000 Rated

BULB : 12 x 40W Xenon G9 , 480W Total

BULB INCLUDED : (Included)
DIMMABLE : Yes
COLOR\_TEMP : 2900K