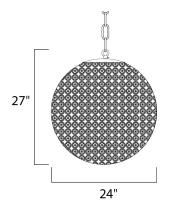

# **MEASUREMENTS**

DIMENSION : 24" L x 24" W x 27" H

MAX OAH : 65" OAH HANGING WEIGHT : 28.6 lb