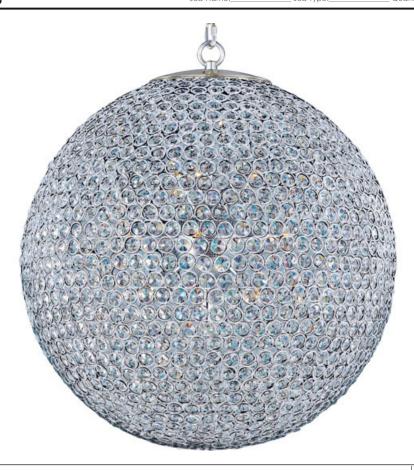

# PRODUCT DESCRIPTION

Like a constellation that sparkles in the night, the Glimmer collection features frames of rings expertly crafted and finished in choice of Polished Silver or Bronze. The rings are adorned with hundreds of clear Beveled Crystal beads which are installed one at a time by hand to create a masterpiece of lighting illuminated by xenon lamps