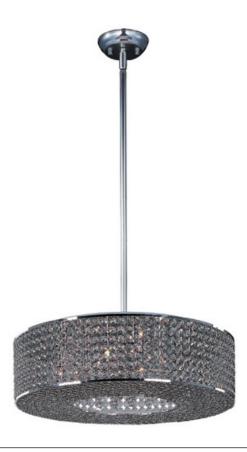

### PRODUCT DESCRIPTION

Like a constellation that sparkles in the night, the Glimmer collection features frames of rings expertly crafted and finished in choice of Polished Silver or Bronze. The rings are adorned with hundreds of clear Beveled Crystal beads which are installed one at a time by hand to create a masterpiece of lighting illuminated by xenon lamps