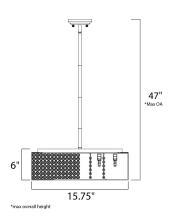

### **MEASUREMENTS**

DIMENSION : 15" L x 15.75" W x 6" H

MAX OAH : 47" OAH HANGING WEIGHT : 12.54 lb