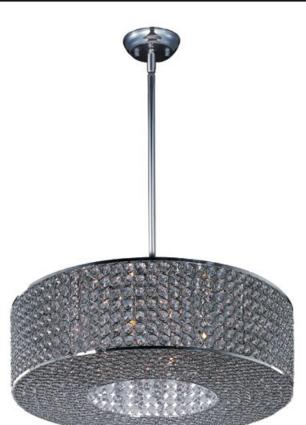

## **PRODUCT DESCRIPTION**

Like a constellation that sparkles in the night, the Glimmer collection features frames of rings expertly crafted and finished in choice of Polished Silver or Bronze. The rings are adorned with hundreds of clear Beveled Crystal beads which are installed one at a time by hand to create a masterpiece of lighting illuminated by xenon lamps

## **FINISHES OPTION**

Plated Silver (PS)

GLASS Beveled Crystal BC

MATERIAL Steel, K9 Crystal

RATINGS cETLus Dry Location