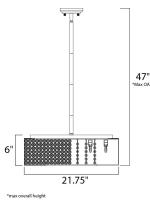

**MEASUREMENTS** 

BULB

DIMMABLE

DIMENSION : 21.75" L x 21.75" W x 6" H MAX OAH HANGING WEIGHT

LAMPING INPUT VOLTAGE :120V

: 47" OAH : 15.84 lb

: 1 x 40W Xenon G9 , 400W Total BULB INCLUDED : (Included) :Yes