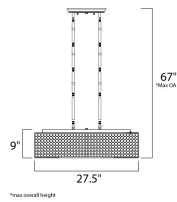

## **MEASUREMENTS**

DIMMABLE

DIMENSION MAX OAH HANGING WEIGHT LAMPING INPUT VOLTAGE :120V BULB

: 27.5" L x 27.5" W x 9" H : 67" OAH : 11.44 lb

: 16 x 40W Xenon G9 , 640W Total BULB INCLUDED : (Included) :Yes