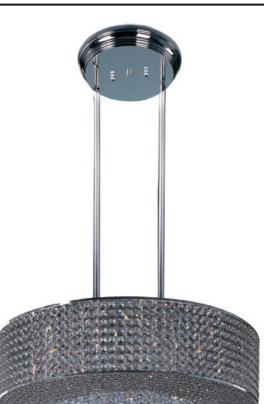

## **PRODUCT DESCRIPTION**

Like a constellation that sparkles in the night, the Glimmer collection features frames of rings expertly crafted and finished in choice of Polished Silver or Bronze. The rings are adorned with hundreds of clear Beveled Crystal beads which are installed one at a time by hand to create a masterpiece of lighting illuminated by xenon lamps