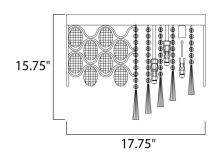

## PRODUCT DESCRIPTION

Definitely not your grandmother's crystal, the Jewel Collection transforms an elegant gem into a bold design formed of bent steel, undulating patterns, and a Polished Chrome finish. The substantial Beveled Crystals sparkle like jewel pendants, while the internal crystal beads delicately reflect the light from the xenon lamps included with each fixture.



# **MEASUREMENTS**

DIMENSION : 17.75" W x 15.75" H

HANGING WEIGHT : 23.1 lb

## LAMPING

INPUT VOLTAGE : 120V

LUMENS : 2,880 Rated

BULB : 12 x 25W Xenon G9 , 300W Total

BULB INCLUDED : (Included)
DIMMABLE : Yes
COLOR\_TEMP : 2900K

#### **FINISHES OPTION**



Polished Chrome (PC)

## GLASS

Beveled Crystal BC

#### MATERIAL

Steel, Crystal

## **RATINGS**

cETLus

Dry Location



## ADDITIONAL

RATED LIFE 2000 Hours OPERATING TEMPERATURE: -20°C (-4°F), 40°C (104°F)

Always consult a qualified electrician before installing any lighting product.



WESTERN DISTRIBUTION CENTER (HEADQUARTER)
253 NORTH VINELAND AVE I CITY OF INDUSTRY, CA 91746

# EASTERN DISTRIBUTION CENTER 101 GARDNER PARK | PEACHTREE CITY, GA 30269