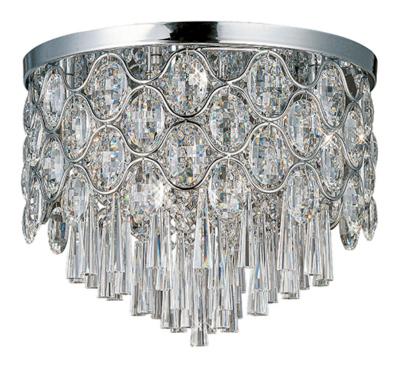

## PRODUCT DESCRIPTION

Definitely not your grandmother's crystal, the Jewel Collection transforms an elegant gem into a bold design formed of bent steel, undulating patterns, and a Polished Chrome finish. The substantial Beveled Crystals sparkle like jewel pendants, while the internal crystal beads delicately reflect the light from the xenon lamps included with each fixture.

## GLASS

Beveled Crystal BC

#### MATERIAL

Steel, Crystal

#### **FINISHES OPTION**

Polished Chrome (PC)