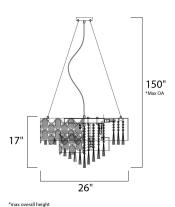

# MEASUREMENTS

DIMENSION : 26" W x 17" H
MAX OAH : 150" OAH
HANGING WEIGHT : 40.7 lb