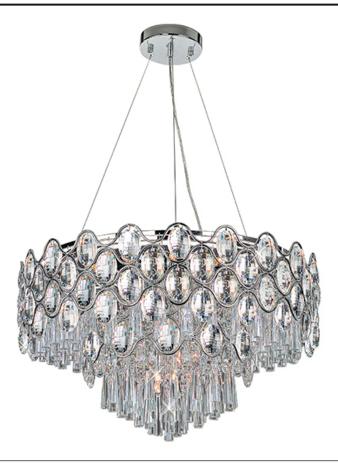

### PRODUCT DESCRIPTION

Definitely not your grandmother's crystal, the Jewel Collection transforms an elegant gem into a bold design formed of bent steel, undulating patterns, and a Polished Chrome finish. The substantial Beveled Crystals sparkle like jewel pendants, while the internal crystal beads delicately reflect the light from the xenon lamps included with each fixture.

### GLASS

Beveled Crystal BC

#### MATERIAL

Steel, Crystal