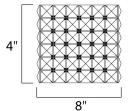

**MEASUREMENTS** 

**DIMENSION** : 8" W x 4" H x 3.5" Ext

MAX OAH

CANOPY : 4.75" W x 0.75" H x 4.75" L

HANGING WEIGHT : 2.2 lb

LAMPING

INPUT VOLTAGE : 120V

BULB : 1 x 40W Xenon G9, 40W Total