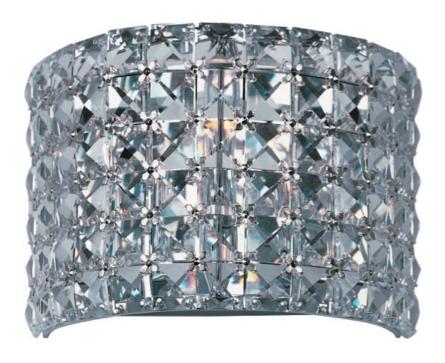

# PRODUCT DESCRIPTION

Drums of square Beveled Crystal are connected together as a vision of beauty. Crystal strands line the inside of the fixture for added shimmer. Polished Chrome hardware adds a reflective quality to the overall look.