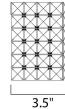

**MEASUREMENTS** 

**DIMENSION** : 8" W x 4" H x 3.5" Ext

MAX OAH

CANOPY : 4.75" W x 0.75" H x 4.75" L

HANGING WEIGHT : 2.2 lb

LAMPING

INPUT VOLTAGE : 120V

BULB : 1 x 40W Xenon G9, 40W Total