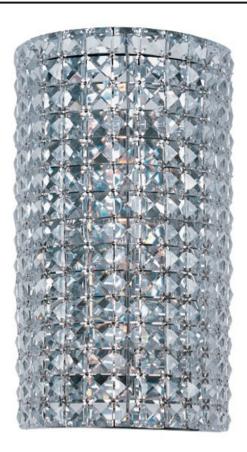

## **PRODUCT DESCRIPTION**

Drums of square Beveled Crystal are connected together as a vision of beauty. Crystal strands line the inside of the fixture for added shimmer. Polished Chrome hardware adds a reflective quality to the overall look.

## **FINISHES OPTION**

Polished Chrome (PC)

#### **GLASS**

Beveled Crystal BC