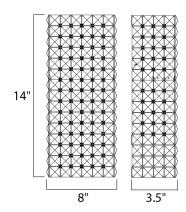

#### **MEASUREMENTS**

: 8" W x 14" H x 3.5" Ext DIMENSION : 6" W x 0.75" H MAX OAH

HANGING WEIGHT : 4.4 lb