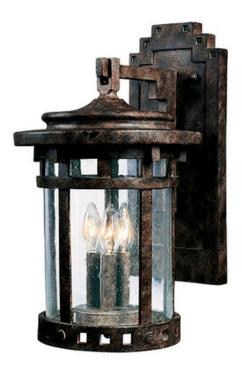

## PRODUCT DESCRIPTION

Maxim Lighting's Santa Barbara VX Collection is made with Vivex, a material twice the strength of resin, is non-corrosive, UV resistant and backed with a 5-Year Limited Warranty. Santa Barbara VX features our Sienna finish and Seedy glass.

## GLASS

Seedy CD

### MATERIAL

Vivex Resin Composite, Glass