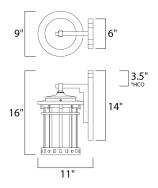

\*height from center of outlet to the top of the fixture

# **MEASUREMENTS**

DIMENSION : 9" W x 16" H x 11" Ext BACK PLATE : 6" W x 14" H x 3.5" HCO

HANGING WEIGHT : 7.04 lb