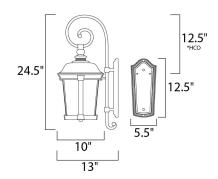

\*height from center of outlet to the top of the fixture

## **MEASUREMENTS**

DIMENSION : 10" W x 24.5" H x 13" Ext BACK PLATE : 5.5" W x 12.5" H x 12.5" HCO

HANGING WEIGHT : 13.86 lb