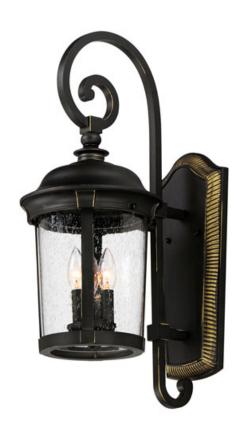

## PRODUCT DESCRIPTION

Maxim Lighting's Dover VX Collection is made with Vivex, a material twice the strength of resin, is non-corrosive, UV resistant and backed with a 5-Year Limited Warranty. Dover VX features our Bronze finish and Seedy glass.

## **GLASS**

Seedy CD

#### MATERIAL

Vivex Resin Composite, Glass