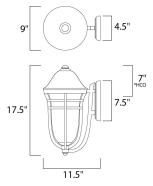

# **MEASUREMENTS**

DIMENSION : 9" W x 17.5" H x 11.5" Ext **BACK PLATE** : 4.5" W x 7.5" H x 7" HCO

HANGING WEIGHT : 4.41 lb