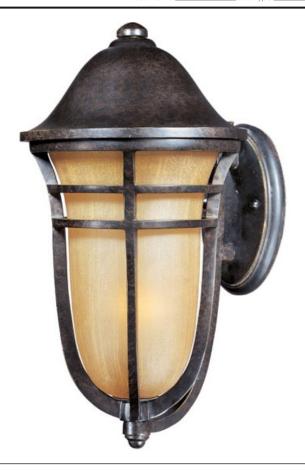

## **PRODUCT DESCRIPTION**

Maxim Lighting's Westport VX Collection is made with Vivex, a material twice the strength of resin, is non-corrosive, UV resistant and backed with a 5-Year Limited Warranty. Westport VX features our Artesian Bronze finish and Mocha Cloud glass.

### **FINISHES OPTION**

Artesian Bronze (AT)

## **GLASS**

Mocha Cloud MC

### MATERIAL

Vivex Resin Composite